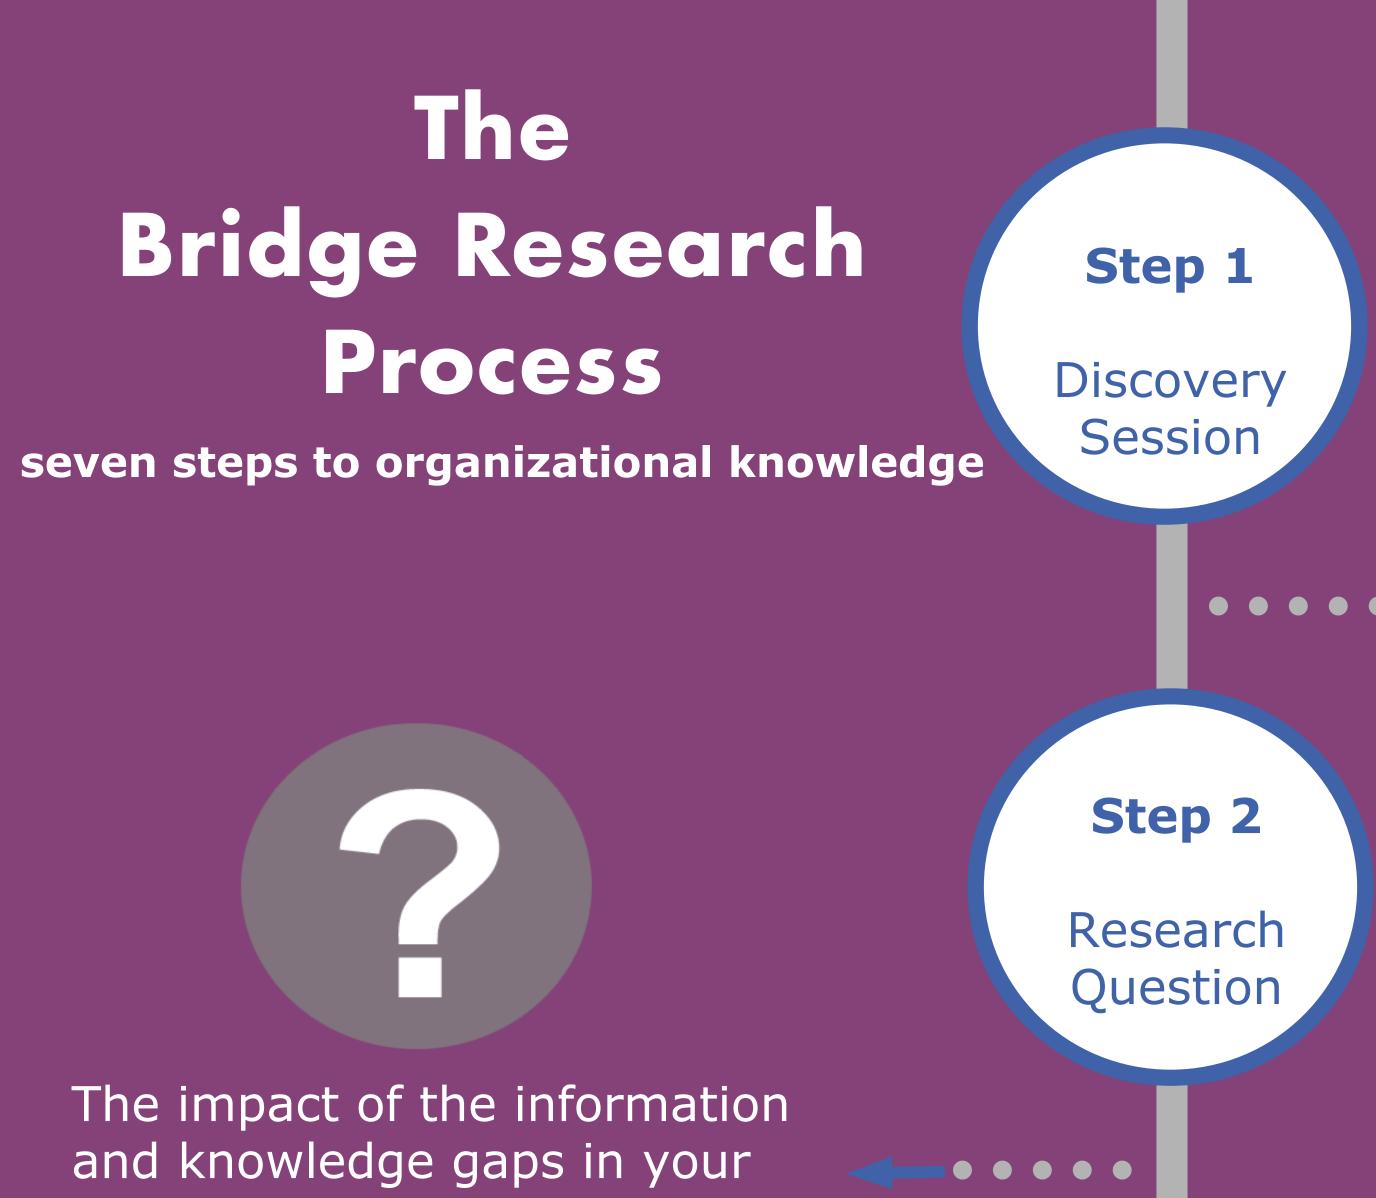

During the Discovery Session, you'll gain an appreciation for the information and knowledge gaps within your organization.

## organization is defined and a research question is posed.

We'll develop a theoretical framework and design a customized study to address your organizational needs.

We'll use these services to address the research question in hopes of closing or eliminating the knowledge gap.